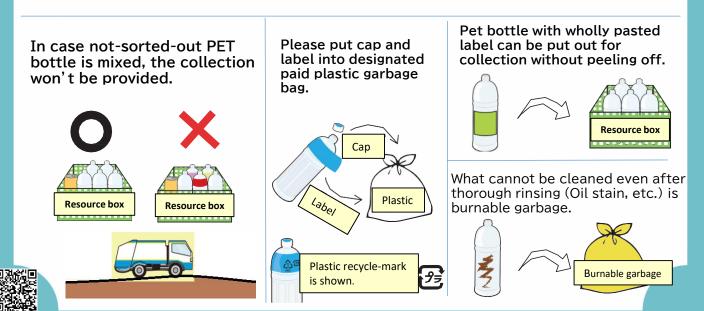

## Strict Rule Enforcement from December, Reiwa 5 Obligatory Sorting-out of PET (Plastic) bottles

In Tama City, your cooperation to remove labels and caps of PET bottles before putting out for garbage collection has been asked. From December of Reiwa 5, the rule of "all-time thorough sorting" shall be strictly enforced, in order to improve recycling quality. If not-sorted-out PET bottle(s) is/are mixed, all garbage (including cans) in that container or bin shall not be collected at all.