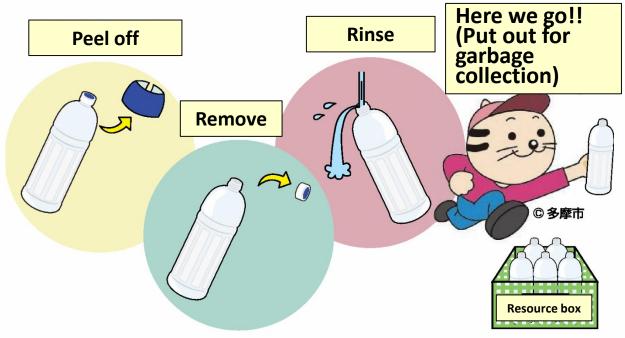

## Strict Rule Enforcement from December, Reiwa 5 Obligatory Sorting-out of PET (Plastic) bottles

In Tama City, your cooperation to remove labels and caps of PET bottles before putting out for garbage collection has been asked. From December of Reiwa 5, the rule of "all-time thorough sorting" shall be strictly enforced, in order to improve recycling quality. If not-sorted-out PET bottle(s) is/are mixed, all garbage (including cans) in that container or bin shall not be collected at all.